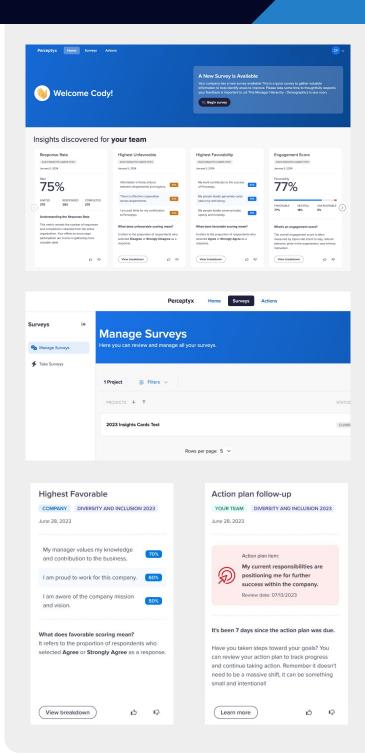

## **Access Your Surveys, Reports & Action Plans**

- 1. Navigate to the top menu bar.
- 2. Click to select where you want to go: **Surveys**, **Actions**, etc.
  - Note: Once in your Survey and Actions areas, review, analyze, and action on your insights per usual.

## **Action with Your New Insights**

Your new Insights bubble up trends and opportunities from your last managed event. Review these to uncover insights and take action.

- 1. Navigate to the Insights area and **review your Insights**.
- 2. Once you've reviewed your Insights, you can:
  - Take Action:
     Click the action button on the Insight to begin.
  - Rate it:
     Provide feedback by clicking the thumb up or down.