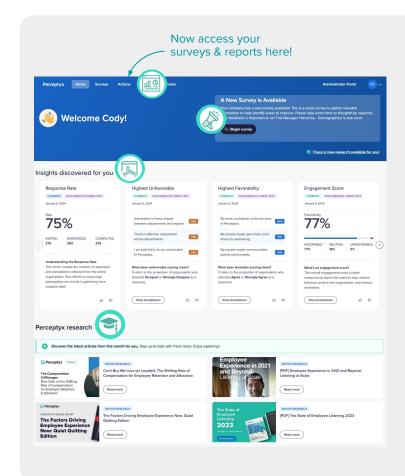

## **New Home Page**

When you log in, you'll start on our **new home page curated for you** with real-time insights, research, and dynamic alerts.

You can access any of your surveys, reports, products, and action plans via the top navigation. Simply log in and choose where you want to go and want to do.

### **Centralized Access**

Access your surveys, reports, and action plans in one click via the top navigation.

#### **Dynamic Alerts**

Keep in the know with your updates and to-dos. Click on these for more information or to jump to the required action (e.g., surveys).

## Al Insights

Gain a deeper understanding of your employee feedback from the most recent managed listening events via your Al generated insights. Discover meaningful patterns, trends, and opportunities curated for you to drive success for your team.

### **Curated Research**

Access curated research from our in-house team of EX experts to help you address the unique needs of your people.

0

Once in your **Surveys** and **Actions** areas, review, analyze, and action on your insights per usual.