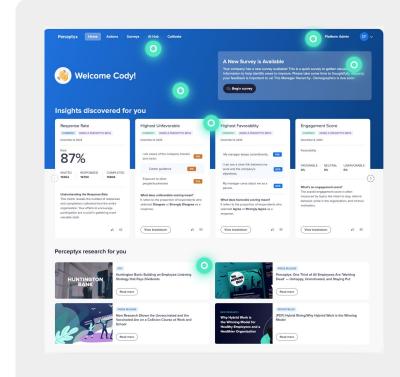

## Single Login, Centralized Access

Access your listening events, reports, and action plans in a centralized experience with a single login.

## **Dynamic Alerts**

Keep in the know with your updates and to-dos. Click on these for more information or to jump to the required action (e.g., surveys).

# Al Insights

Gain a deeper understanding of your people feedback from the most recent managed listening events via your Al generated insights. Discover meaningful patterns, trends, and opportunities tailored for you to drive success for your team.

#### **Curated Research**

Access curated research from our in-house team of EX experts to help you address the unique needs of your people.