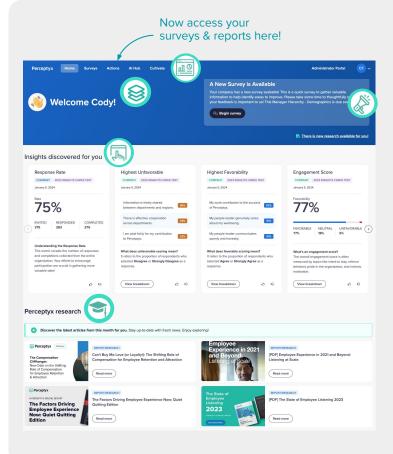

## Single Login, Centralized Access

Access your listening events, reports, and action plans in a centralized experience with a single login.

## **Dynamic Alerts**

Keep in the know with your updates and to-dos. Click on these for more information or to jump to the required action (e.g., surveys).

# Al Insights

Gain a deeper understanding of your people feedback from the most recent managed listening events via your Al generated insights. Discover meaningful patterns, trends, and opportunities tailored for you to drive success for your team.

#### **Curated Research**

Access curated research from our in-house team of EX experts to help you address the unique needs of your people.

#### Al Hub

Access Perceptyx's AI models so you can import and analyze qualitative feedback from any source. (Access based on permissions.)

The Home Page is new, but the **Surveys** and **Actions** areas are the same. Your team can click into these areas via the tabs and review, analyze, and action on their insights per usual.